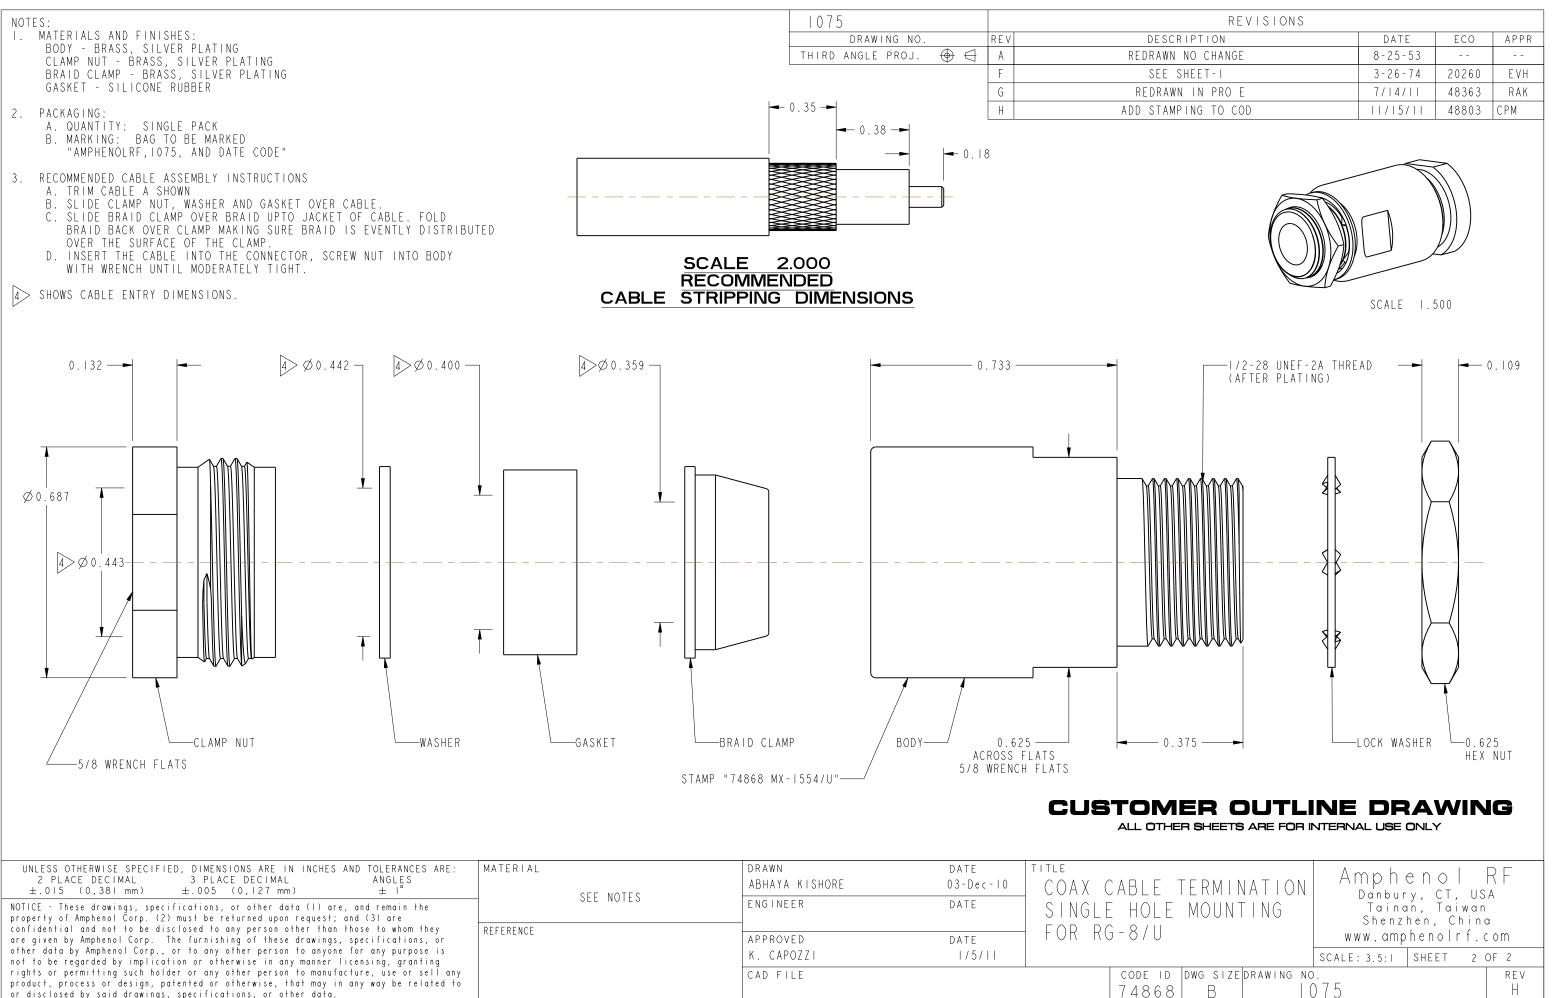

| UNLESS OTHERWISE SPECIFIED, DIMENSIONS ARE IN INCHES AND TOLERANCES ARE:<br>2 PLACE DECIMAL 3 PLACE DECIMAL ANGLES<br>±.015 (0,381 mm) ±.005 (0,127 mm) ± 1°                                                                                                                                                                                                                                                                                                                                                                                                                                                                                                                                                                                                  |  | SEE NOTES | DRAWN<br>ABHAYA KISHORE | DATE<br>03-Dec-10 | COAX CABLE T<br>SINGLE HOLE<br>FOR RG-8/U |
|---------------------------------------------------------------------------------------------------------------------------------------------------------------------------------------------------------------------------------------------------------------------------------------------------------------------------------------------------------------------------------------------------------------------------------------------------------------------------------------------------------------------------------------------------------------------------------------------------------------------------------------------------------------------------------------------------------------------------------------------------------------|--|-----------|-------------------------|-------------------|-------------------------------------------|
| NOTICE - These drawings, specifications, or other data (1) are, and remain the<br>property of Amphenol Corp. (2) must be returned upon request; and (3) are<br>confidential and not to be disclosed to any person other than those to whom they<br>are given by Amphenol Corp. The furnishing of these drawings, specifications, or<br>other data by Amphenol Corp., or to any other person to anyone for any purpose is<br>not to be regarded by implication or otherwise in any manner licensing, granting<br>rights or permitting such holder or any other person to manufacture, use or sell any<br>product, process or design, patented or otherwise, that may in any way be related to<br>or disclosed by said drawings, specifications, or other data. |  |           | E NG I NE E R           | DATE              |                                           |
|                                                                                                                                                                                                                                                                                                                                                                                                                                                                                                                                                                                                                                                                                                                                                               |  |           | APPROVED<br>K. CAPOZZI  | DATE<br> /5/      |                                           |
|                                                                                                                                                                                                                                                                                                                                                                                                                                                                                                                                                                                                                                                                                                                                                               |  |           | CAD FILE                |                   | code 1d<br>74868                          |