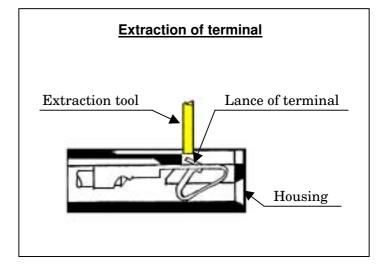

#### 1. Description

This tool is an extraction tool for the crimp terminal of Molex. Please take the time to read attached the operating manual (IS-0011) of Extraction Tool, making sure you understand the operating procedures described it before attempting to operate this tool.

#### 2. Specifications

| 1) | Tool name:                   | J5800-004 Extraction Tool                                                                        |
|----|------------------------------|--------------------------------------------------------------------------------------------------|
| 2) | Tool number:                 | J5800-004                                                                                        |
| 3) | Outer dimensions and weight: | 60 (length) x phi10 (thickness) mm, Approx. 5gf                                                  |
| 4) | Management method:           | Please insert the terminal pulled out once again after setting<br>up the lance in proper height. |