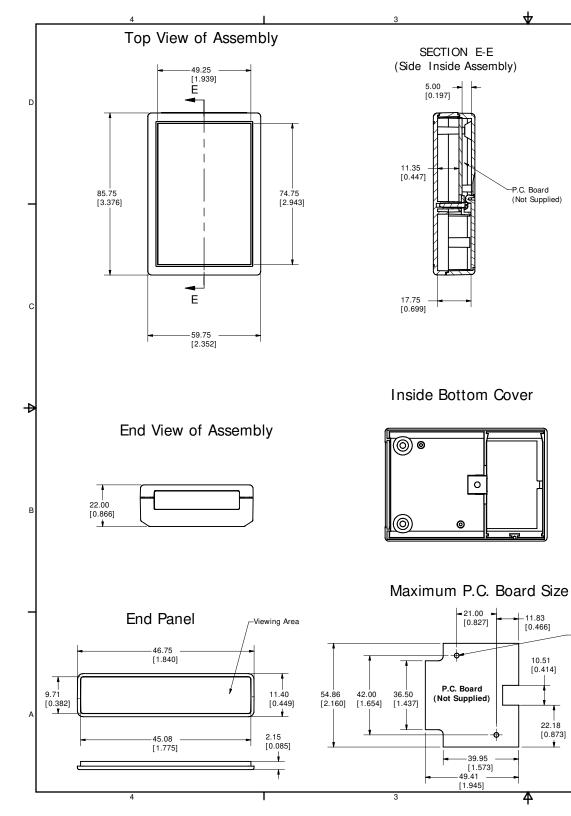

-P.C. Board

(Not Supplied)

-11.83

[0.466]

10.51 [0.414]

> 22.18 [0.873]

4

t