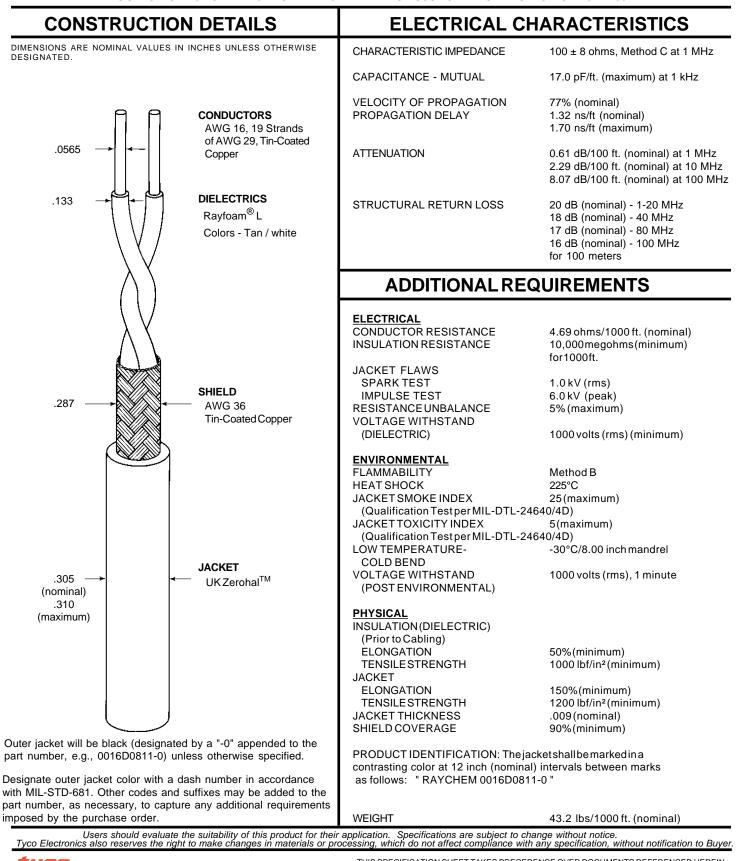

## SPECIFICATION CONTROL DRAWING

100 OHM, AWG 16, RADIO FREQUENCY, 19 STRANDS OF AWG 29, TWIN CONDUCTOR CABLE Date: 10-7-05

0016D0811

D

Revision:

THIS SPECIFICATION SHEET FORMS A PART OF THE LATEST ISSUE OF RAYCHEM SPECIFICATION 1200.