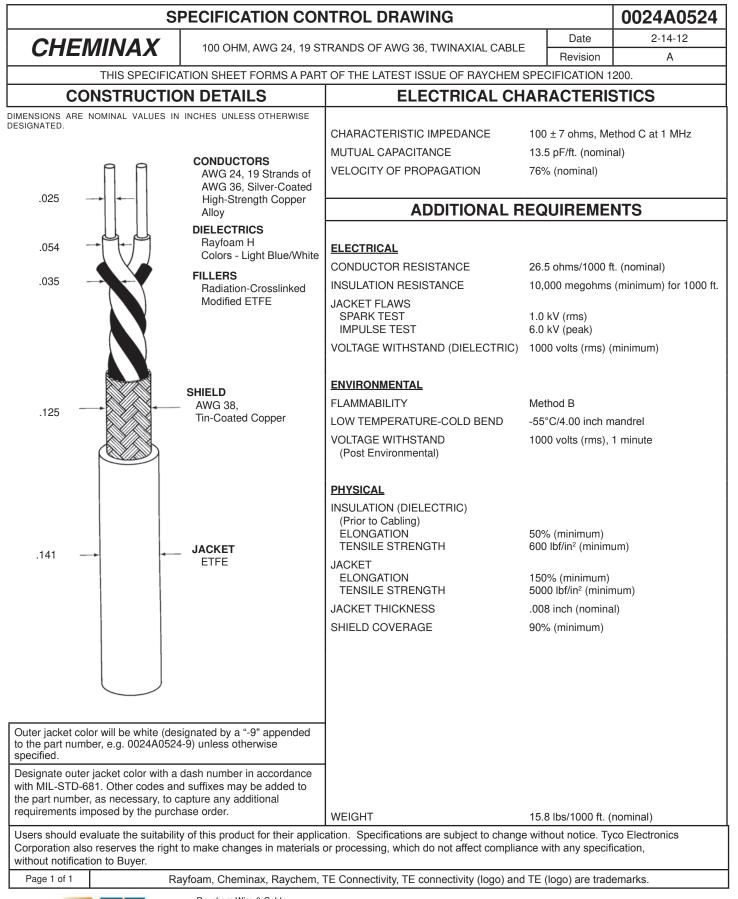

Raychem Wire & Cable 501 Oakside Avenue Redwood City, California 94063-3800 1-800-227-8816 Fax: 1-650-361-6297

THIS SPECIFICATION SHEET TAKES PRECEDENCE OVER DOCUMENTS REFERENCED HEREIN. REFERENCED DOCUMENTS SHALL BE OF THE ISSUE IN EFFECT ON DATE OF INVITATION FOR BID.