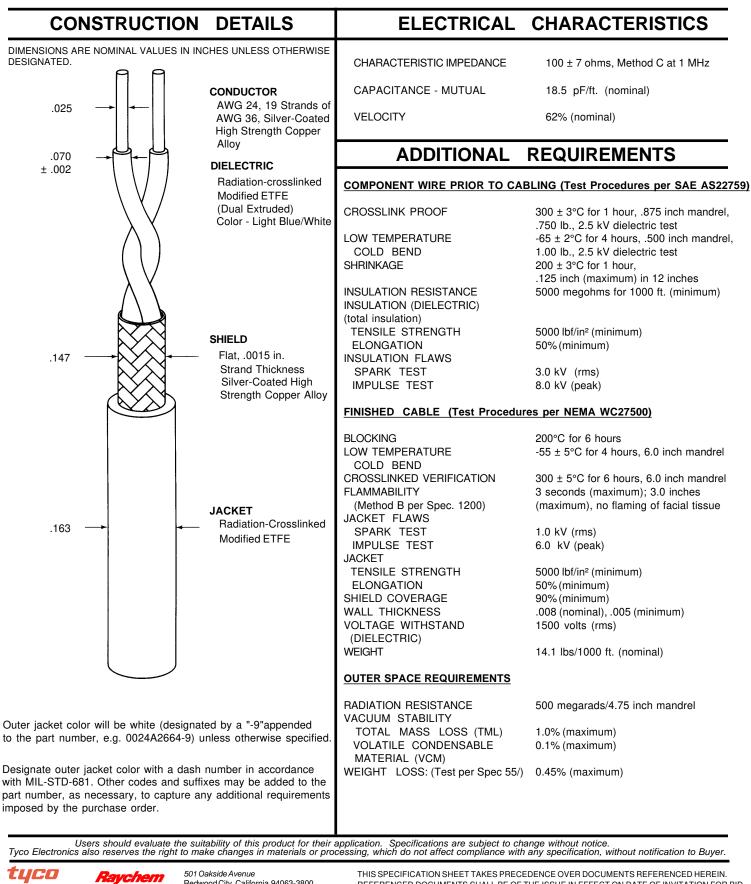

SPECIFICATION CONTROL DRAWING 100 OHMS, AWG 24, 19 STRANDS OF AWG 36,

TWIN CONDUCTOR CABLE, OUTER SPACE

Date: 12-13-06

0024A2664

F Revision:

THIS SPECIFICATION SHEET FORMS A PART OF THE LATEST ISSUE OF RAYCHEM SPECIFICATION 1200.

Redwood City, California 94063-3800 1-800-227-8816 Fax: 1-650-361-6297

Wire & Cable

Electronics

THIS SPECIFICATION SHEET TAKES PRECEDENCE OVER DOCUMENTS REFERENCED HEREIN REFERENCED DOCUMENTS SHALL BE OF THE ISSUE IN EFFECT ON DATE OF INVITATION FOR BID.