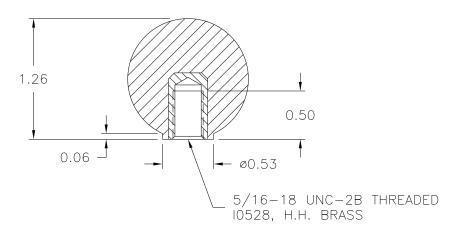

BALL KNOB DATE: 7/29/69 DR. BY NH PART NAME: SCALE: 1 : 1 THIS DRAWING IS THE PROPERTY OF DAVIES MOLDING COMPANY, IS SUBMITTED SOLELY AS A DESIGN OR ENGINEERING PROJECT.

WE ACCEPT NO RESPONSIBILITY WHATSOEVER FOR THE PRACTICAL APPLICATION OF THE PIECES MADE TO THIS DESIGN.

| P/N          | 0 | 025AU |
|--------------|---|-------|
| M <u>NO.</u> | 2 | 5     |
| PINS         |   | 25-F  |
| SHIM         |   | 1     |
| INSERT       |   | 10528 |

MATERIAL: G.P. PHENOLIC (B11) COLOR: BLACK