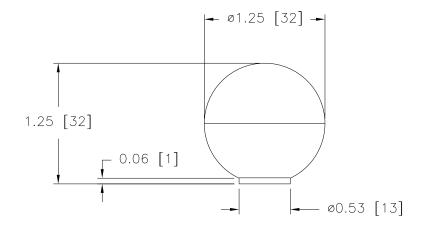

BALL KNOB DATE: 7/26/07 DR. BY JAM PART NAME: SCALE: 1:1 THIS DRAWING IS THE PROPERTY OF DAVIES MOLDING COMPANY, IS SUBMITTED SOLELY AS A DESIGN OR ENGINEERING PROJECT.

WE ACCEPT NO RESPONSIBILITY WHATSOEVER FOR THE PRACTICAL APPLICATION OF THE PIECES MADE TO THIS DESIGN.

DAVIES MOLDING COMPANY CAROL STREAM, ILLINOIS 60188

| P/N          | 0 | 025FJ |  |
|--------------|---|-------|--|
| M <u>NO.</u> | 2 | 5     |  |
| PINS         |   | 25-F  |  |
| SHIMS        |   | 1     |  |
| INSERT       |   | 12366 |  |

MATERIAL: G.P. PHENOLIC (B11) COLOR: BLACK

| TOLERANCES:                | DO NOT SCALE      |                             |  |  |
|----------------------------|-------------------|-----------------------------|--|--|
| UNLESS OTHERWISE SPECIFIED | DRAWING           |                             |  |  |
| DECIMALS: X.XXX ± .005     | MM: X.XX ± 0.15MM |                             |  |  |
| X.XX ± .015                | X.X ± 0.4MM       | - WAS SK0025-33 JAM 7/26/07 |  |  |
| FRACTIONS ± 1/64           | ANG. ± 1°         | CHANGES                     |  |  |