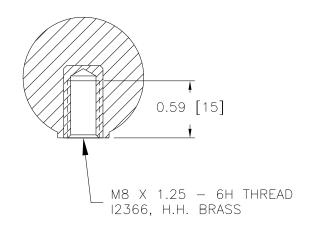

DAVIES MOLDING COMPANY CAROL STREAM, ILLINOIS 60188

| P/N          | 0 | 025FJ |  |
|--------------|---|-------|--|
| M <u>NO.</u> | 2 | 5     |  |
| PINS         |   | 25-F  |  |
| SHIMS        |   | 1     |  |
| INSERT       |   | 12366 |  |

MATERIAL: G.P. PHENOLIC (B11) COLOR: BLACK

| TOLERANCES:                | DO NOT SCALE      |                             |  |  |
|----------------------------|-------------------|-----------------------------|--|--|
| UNLESS OTHERWISE SPECIFIED | DRAWING           |                             |  |  |
| DECIMALS: X.XXX ± .005     | MM: X.XX ± 0.15MM |                             |  |  |
| X.XX ± .015                | X.X ± 0.4MM       | - WAS SK0025-33 JAM 7/26/07 |  |  |
| FRACTIONS ± 1/64           | ANG. ± 1°         | CHANGES                     |  |  |