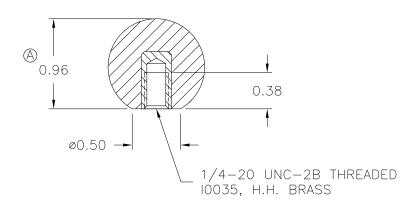

BALL KNOB DR. BY LSP SCALE: 1:1 DATE: 10/18/65 PART NAME: THIS DRAWING IS THE PROPERTY OF DAVIES MOLDING COMPANY, IS SUBMITTED SOLELY AS A DESIGN OR ENGINEERING PROJECT.

WE ACCEPT NO RESPONSIBILITY WHATSOEVER FOR THE PRACTICAL APPLICATION OF THE PIECES MADE TO THIS DESIGN.

DESIGNERS & MANUFACTURERS OF KNOBS, HANDLES, CASES & CUSTOM PLASTIC COMPONENTS

| P/N    | 0( | 0030          |  |  |  |  |
|--------|----|---------------|--|--|--|--|
| M NO.  | 3  | 30            |  |  |  |  |
| PINS   |    | 3003-11       |  |  |  |  |
| SHIMS  |    | 1/4+1/4(30-J) |  |  |  |  |
| INSERT |    | 10035         |  |  |  |  |
|        |    |               |  |  |  |  |
|        |    |               |  |  |  |  |
|        |    |               |  |  |  |  |

MATERIAL: G.P. PHENOLIC (B11) COLOR: BLACK

| TOLERANCES:                | DO NOT SCALE<br>DRAWING |         |               |    |         |
|----------------------------|-------------------------|---------|---------------|----|---------|
| UNLESS OTHERWISE SPECIFIED |                         | _       | RE-DID REDRAW | TL | 9/29/99 |
| DECIMALS: X.XXX ± .005     | MM: X.XX ± 0.15MM       | А       | .96 WAS .94   | MP | 7/6/99  |
| X.XX ± .015                | X.X ± 0.4MM             | _       | CAD REDRAW    | HD | 7/29/92 |
| FRACTIONS ± 1/64           | ANG. ± 1°               | CHANGES |               |    |         |