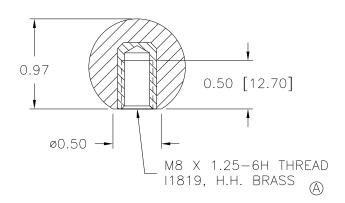

BALL KNOB SCALE: 1:1 DATE: 8/21/96 DR. BY HD PART NAME: THIS DRAWING IS THE PROPERTY OF DAVIES MOLDING COMPANY, IS SUBMITTED SOLELY AS A DESIGN OR ENGINEERING PROJECT.

WE ACCEPT NO RESPONSIBILITY WHATSOEVER FOR THE PRACTICAL APPLICATION OF THE PIECES MADE TO THIS DESIGN.

| P/N '  | 0030BF  |  |  |  |
|--------|---------|--|--|--|
| NO.    | 0030    |  |  |  |
| PINS   | 0030-2  |  |  |  |
| SHIMS  | 1/4+1/4 |  |  |  |
| INSERT | 11819   |  |  |  |

MATERIAL: G.P. PHENOLIC (B11) COLOR: BLACK

| TOLERANCES: UNLESS OTHERWISE SPECIFIED | DO NOT SCALE<br>DRAWING |           |         |          |          |
|----------------------------------------|-------------------------|-----------|---------|----------|----------|
| DECIMALS: X.XXX ± .005                 | MM: X.XX ± 0.15MM       | _         | REDRAWN | TL       | 10/28/99 |
| X.XX ± .015                            | Α                       | WAS 12017 | HD      | 10/16/97 |          |
| FRACTIONS ± 1/64                       | ANG. ± 1°               | CHANGES   |         |          |          |