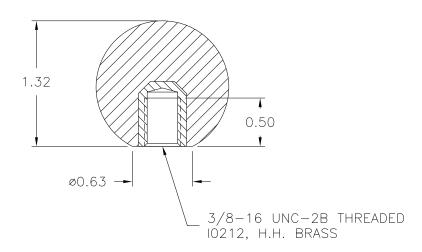

BALL KNOB DATE: 7/2/85 DR. BY HD PART NAME: SCALE: 1 : 1 THIS DRAWING IS THE PROPERTY OF DAVIES MOLDING COMPANY, IS SUBMITTED SOLELY AS A DESIGN OR ENGINEERING PROJECT.

WE ACCEPT NO RESPONSIBILITY WHATSOEVER FOR THE PRACTICAL APPLICATION OF THE PIECES MADE TO THIS DESIGN.

DAVIES designers & manufacturers of knobs, handles, cases & MOLDING custom plastic components

| P/N               | 00 | 33-F     |  |  |
|-------------------|----|----------|--|--|
| M <u>NO.</u> 3220 |    |          |  |  |
| CAVITY            |    | 0033     |  |  |
| PLUNGER           |    | 0033     |  |  |
| PINS              |    | 50-L&L-1 |  |  |
| SHIM              |    | .020     |  |  |
| INSERT            |    | 10212    |  |  |
|                   |    |          |  |  |

MATERIAL: G.P. PHENOLIC (B11) COLOR: BLACK

| TOLERANCES:                           | DO NOT SCALE                     |         |               |    |          |
|---------------------------------------|----------------------------------|---------|---------------|----|----------|
| UNLESS OTHERWISE SPECIFIED            | DRAWING                          |         |               |    |          |
| DECIMALS: X.XXX ± .005<br>X.XX ± .015 | MM: X.XX ± 0.15MM<br>X.X ± 0.4MM | _       | RE-DID REDRAW | TL | 10/28/99 |
|                                       |                                  | -       | CAD REDRAW    | HD | ??/??/?? |
| FRACTIONS ± 1/64                      | ANG. ± 1°                        | CHANGES |               |    |          |