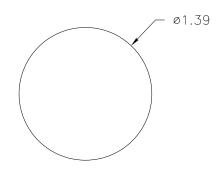

BALL KNOB DATE: 7/2/85 DR. BY HD PART NAME: SCALE: 1 : 1 THIS DRAWING IS THE PROPERTY OF DAVIES MOLDING COMPANY, IS SUBMITTED SOLELY AS A DESIGN OR ENGINEERING PROJECT.

WE ACCEPT NO RESPONSIBILITY WHATSOEVER FOR THE PRACTICAL APPLICATION OF THE PIECES MADE TO THIS DESIGN.

DAVIES designers & manufacturers of knobs, handles, cases & MOLDING custom plastic components

| P/N               | 00 | 33-F     |  |  |
|-------------------|----|----------|--|--|
| M <u>NO.</u> 3220 |    |          |  |  |
| CAVITY            |    | 0033     |  |  |
| PLUNGER           |    | 0033     |  |  |
| PINS              |    | 50-L&L-1 |  |  |
| SHIM              |    | .020     |  |  |
| INSERT            |    | 10212    |  |  |
|                   |    |          |  |  |

MATERIAL: G.P. PHENOLIC (B11) COLOR: BLACK

| TOLERANCES:                           | DO NOT SCALE                     |         |               |    |          |
|---------------------------------------|----------------------------------|---------|---------------|----|----------|
| UNLESS OTHERWISE SPECIFIED            | DRAWING                          |         |               |    |          |
| DECIMALS: X.XXX ± .005<br>X.XX ± .015 | MM: X.XX ± 0.15MM<br>X.X ± 0.4MM | _       | RE-DID REDRAW | TL | 10/28/99 |
|                                       |                                  | -       | CAD REDRAW    | HD | ??/??/?? |
| FRACTIONS ± 1/64                      | ANG. ± 1°                        | CHANGES |               |    |          |