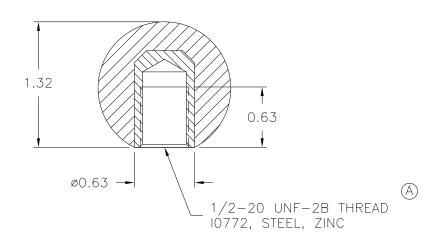

BALL KNOB SCALE: 1:1 DATE: 1/29/92 DR. BY HD PART NAME: THIS DRAWING IS THE PROPERTY OF DAVIES MOLDING COMPANY, IS SUBMITTED SOLELY AS A DESIGN OR ENGINEERING PROJECT.

WE ACCEPT NO RESPONSIBILITY WHATSOEVER FOR THE PRACTICAL APPLICATION OF THE PIECES MADE TO THIS DESIGN.

DAVIES designers & manufacturers of knobs, handles, cases & MOLDING custom plastic components

| P/N          | 0033-P          |        |  |  |  |
|--------------|-----------------|--------|--|--|--|
| M <u>NO.</u> | <u>NO.</u> 3220 |        |  |  |  |
| CAVITY       |                 | 0033   |  |  |  |
| PLUNGER      |                 | 0033   |  |  |  |
| PINS         |                 | 0050-V |  |  |  |
| SHIM         |                 | 0.220  |  |  |  |
| INSERT       |                 | 10772  |  |  |  |

MATERIAL: G.P. PHENOLIC (B11) COLOR: BLACK

|  | TOLERANCES:                           | DO NOT SCALE      |        |                     |    |          |
|--|---------------------------------------|-------------------|--------|---------------------|----|----------|
|  | UNLESS OTHERWISE SPECIFIED            | DRAWING           | -      | RE-DID REDRAW       | TL | 10/28/99 |
|  | DECIMALS: X.XXX ± .005<br>X.XX ± .015 | MM: X.XX ± 0.15MM | Α      | CORRECTED-WAS BRASS | HD | 3/31/98  |
|  |                                       | X.X ± 0.4MM       | -      | CAD REDRAW          | HD | 8/9/92   |
|  | FRACTIONS ± 1/64                      | ANG. ± 1°         | . ± 1° |                     | ES |          |