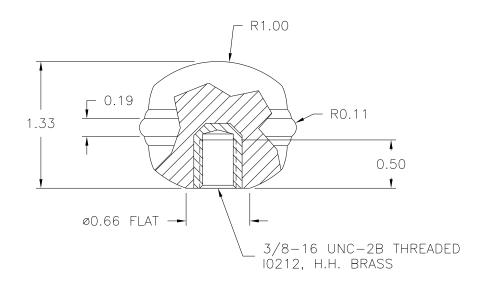

PART NAME: KNOB SCALE: 1:1 DATE: 11/18/54 DR. BY JC

THIS DRAWING IS THE PROPERTY OF DAVIES MOLDING COMPANY, IS SUBMITTED SOLELY AS A DESIGN OR ENGINEERING PROJECT.

WE ACCEPT NO RESPONSIBILITY WHATSOEVER FOR THE PRACTICAL APPLICATION OF THE PIECES MADE TO THIS DESIGN.

DAVIES DESIGNERS & MANUFACTURERS OF KNOBS, HANDLES, CASES & CUSTOM PLASTIC COMPONENTS

| . ,          | 050-R  |  |  |
|--------------|--------|--|--|
| M <u>NO.</u> | 0050   |  |  |
| PIN          | 0050-L |  |  |
| INSERT       | 10212  |  |  |
|              |        |  |  |

MATERIAL: G.P. PHENOLIC (B11)

COLOR: BLACK

|  | TOLERANCES:                           | DO NOT SCALE                     |         |               |    |          |
|--|---------------------------------------|----------------------------------|---------|---------------|----|----------|
|  | UNLESS OTHERWISE SPECIFIED            | DRAWING                          |         |               |    |          |
|  | DECIMALS: X.XXX ± .005<br>X.XX ± .015 | MM: X.XX ± 0.15MM<br>X.X ± 0.4MM | _       | RE-DID REDRAW | TL | 10/29/99 |
|  |                                       |                                  | -       | CAD REDRAW    | HD | 8/29/97  |
|  | FRACTIONS ± 1/64                      | ANG. ± 1°                        | CHANGES |               |    |          |