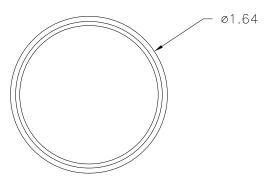

PART NAME: KNOB SCALE: 1:1 DATE: 11/18/54 DR. BY JC

THIS DRAWING IS THE PROPERTY OF DAVIES MOLDING COMPANY, IS SUBMITTED SOLELY AS A DESIGN OR ENGINEERING PROJECT.

WE ACCEPT NO RESPONSIBILITY WHATSOEVER FOR THE PRACTICAL APPLICATION OF THE PIECES MADE TO THIS DESIGN.

DAVIES DESIGNERS & MANUFACTURERS OF KNOBS, HANDLES, CASES & CUSTOM PLASTIC COMPONENTS

| . ,          | 050-R  |  |  |
|--------------|--------|--|--|
| M <u>NO.</u> | 0050   |  |  |
| PIN          | 0050-L |  |  |
| INSERT       | 10212  |  |  |
|              |        |  |  |

MATERIAL: G.P. PHENOLIC (B11)

COLOR: BLACK

|  | TOLERANCES:                           | DO NOT SCALE                     |         |               |    |          |
|--|---------------------------------------|----------------------------------|---------|---------------|----|----------|
|  | UNLESS OTHERWISE SPECIFIED            | DRAWING                          |         |               |    |          |
|  | DECIMALS: X.XXX ± .005<br>X.XX ± .015 | MM: X.XX ± 0.15MM<br>X.X ± 0.4MM | _       | RE-DID REDRAW | TL | 10/29/99 |
|  |                                       |                                  | -       | CAD REDRAW    | HD | 8/29/97  |
|  | FRACTIONS ± 1/64                      | ANG. ± 1°                        | CHANGES |               |    |          |