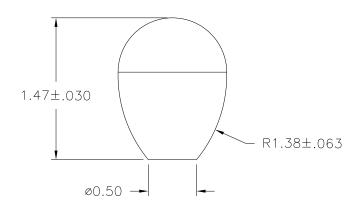

KNOB SCALE: 1:1 | DATE: 10/18/96 PART NAME: DR. BY HD THIS DRAWING IS THE PROPERTY OF DAVIES MOLDING COMPANY, IS SUBMITTED SOLELY AS A DESIGN OR ENGINEERING PROJECT. WE ACCEPT NO RESPONSIBILITY WHATSOEVER FOR THE PRACTICAL APPLICATION OF THE PIECES MADE TO THIS DESIGN.

DAVIES DESIGNERS & MANUFACTURERS OF KNOBS, HANDLES, CASES & MOLDING CUSTOM PLASTIC COMPONENTS

|  | P/N 0073-C<br>M <sup>NO.</sup> 3220 |        |  |  |  |  |
|--|-------------------------------------|--------|--|--|--|--|
|  |                                     |        |  |  |  |  |
|  | CAVITY                              | 0073   |  |  |  |  |
|  | PLUNGER                             | 0073   |  |  |  |  |
|  | LEG SHIM                            | 0073   |  |  |  |  |
|  | PIN SHIM                            | 0073   |  |  |  |  |
|  | PIN                                 | 0073-C |  |  |  |  |
|  | INSERT                              | 10528  |  |  |  |  |
|  | ·                                   |        |  |  |  |  |

MATERIAL: 04311 PHENOLIC (B41) COLOR: BLACK

| TOLERANCES:<br>UNLESS OTHERWISE SPECIFIED | DO NOT SCALE<br>DRAWING          |   |                             |     |          |
|-------------------------------------------|----------------------------------|---|-----------------------------|-----|----------|
| DECIMALS: X.XXX ± .005<br>X.XX ± .015     | MM: X.XX ± 0.15MM<br>X.X ± 0.4MM | Α | WAS #2511<br>PHENOLIC (B11) | JAM | 9/23/08  |
|                                           |                                  | - | REDRAWN                     | TL  | 10/29/99 |
| FRACTIONS ± 1/64                          | ANG. ± 1°                        |   | CHANGES                     |     |          |