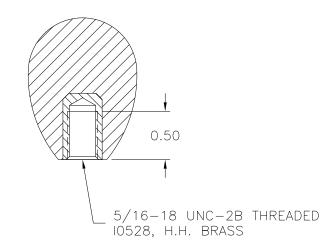

DAVIES DESIGNERS & MANUFACTURERS OF KNOBS, HANDLES, CASES & MOLDING CUSTOM PLASTIC COMPONENTS

|  | P/N 0073-C<br>M <sup>NO.</sup> 3220 |        |  |  |  |  |
|--|-------------------------------------|--------|--|--|--|--|
|  |                                     |        |  |  |  |  |
|  | CAVITY                              | 0073   |  |  |  |  |
|  | PLUNGER                             | 0073   |  |  |  |  |
|  | LEG SHIM                            | 0073   |  |  |  |  |
|  | PIN SHIM                            | 0073   |  |  |  |  |
|  | PIN                                 | 0073-C |  |  |  |  |
|  | INSERT                              | 10528  |  |  |  |  |
|  | ·                                   |        |  |  |  |  |

MATERIAL: 04311 PHENOLIC (B41) COLOR: BLACK

| TOLERANCES:<br>UNLESS OTHERWISE SPECIFIED | DO NOT SCALE<br>DRAWING          |   |                             |     |          |
|-------------------------------------------|----------------------------------|---|-----------------------------|-----|----------|
| DECIMALS: X.XXX ± .005<br>X.XX ± .015     | MM: X.XX ± 0.15MM<br>X.X ± 0.4MM | Α | WAS #2511<br>PHENOLIC (B11) | JAM | 9/23/08  |
|                                           |                                  | - | REDRAWN                     | TL  | 10/29/99 |
| FRACTIONS ± 1/64                          | ANG. ± 1°                        |   | CHANGES                     |     |          |