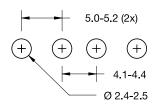

#### Dimensions in mm / Maße in mm

## mounting pattern

PCB clip for ATO/FKS size fuses. For through hole soldering.

Leiterplatten-Clip für ATO® / FKS-Sicherungen, Durchlötmontage.

| Part Number<br>Artikel-Nr. | Description<br>Beschreibung        | Fuse Rating<br>Sicherungs-<br>Nennstrom |
|----------------------------|------------------------------------|-----------------------------------------|
| 01000057_                  | Tin plated for P.C. Board mounting | 15 A                                    |