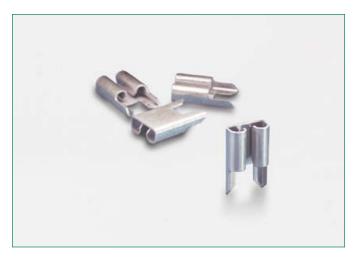

## Blade Fuse Holders - PCB Fuse Clip for ATO® Style Blade Fuse

## mounting pattern

PCB clip for ATO/FKS size fuses. For through hole soldering.

Leiterplatten-Clip für ATO® / FKS-Sicherungen, Durchlötmontage.

| Part Number<br>Artikel-Nr. | Description<br>Beschreibung        | Fuse Rating<br>Sicherungs-<br>Nennstrom |
|----------------------------|------------------------------------|-----------------------------------------|
| 01000057_                  | Tin plated for P.C. Board mounting | 15 A                                    |