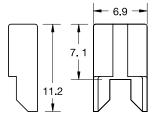

#### Dimensions in mm / Maße in mm

## mounting pattern

PCB clip for ATO/FKS size fuses. For through hole soldering.

Leiterplatten-Clip für ATO® / FKS-Sicherungen, Durchlötmontage.

| Part Number<br>Artikel-Nr. | Description<br>Beschreibung        | Fuse Rating<br>Sicherungs-<br>Nennstrom |
|----------------------------|------------------------------------|-----------------------------------------|
| 01000057_                  | Tin plated for P.C. Board mounting | 15 A                                    |