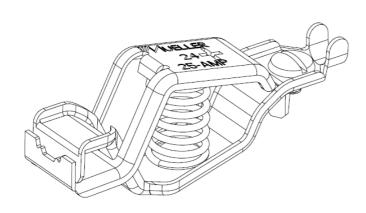

Part Number: 010001

Description: Packaged part #

Bulk part #

## (1) BU-24APN

## (3) BU-26-0

(4) BU-26-2

- #010001 Packaged parts
- Includes: BU-24APN (1) , BU-24APS (1)
  BU-26-0 (1) , BU-26-2 (1)
- More details about bulk parts number refer to relative datasheets