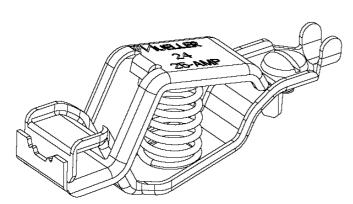

Part Number: 010001

Description: Packaged part #

Bulk part #

## (1) BU-24APN

## (3) BU-26-0

(4) BU-26-2

- #010001 Packaged parts
- Includes: BU-24APN (1) , BU-24APS (1)
  BU-26-0 (1) , BU-26-2 (1)
- More details about bulk parts number refer to relative datasheets