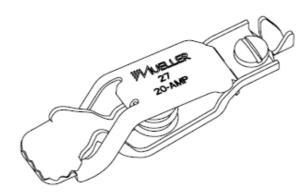

Part Number: Description: 010003 Packaged part # Bulk part #

(1) BU-27

(2) BU-29-0

(3) BU-29-2

- #010003 Packaged parts
- Includes: BU-27 (2)

BU-29-0 (1) , BU-29-2 (1)

• More details about bulk parts number refer to relative datasheets