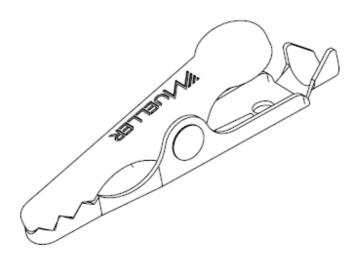

Part Number: 010004

Description: Packaged part #

Bulk part #

(1) BU-30

(2) BU-32-0

(3) BU-32-2

- #010004 Packaged parts
- Includes: BU-30 (4)

BU-32-0 (2) , BU-32-2 (2)