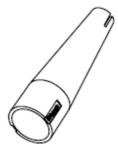

Part Number: 010004

Description: Packaged part #

Bulk part #

(1) BU-30

(2) BU-32-0

(3) BU-32-2

- #010004 Packaged parts
- Includes: BU-30 (4)

BU-32-0 (2) , BU-32-2 (2)