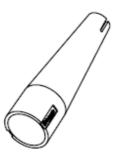

Part Number: 010004

Description: Packaged part #

Bulk part #

(1) BU-30

(2) BU-32-0

(3) BU-32-2

- #010004 Packaged parts
- Includes: BU-30 (4)

BU-32-0 (2) , BU-32-2 (2)