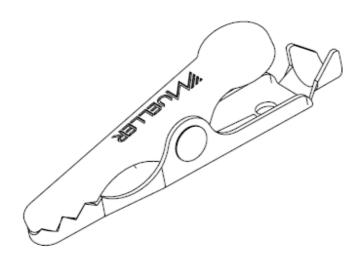

Part Number: 010005

Description: Packaged part #

Bulk part #

(1) BU-30C

(2) BU-32-0

(3) BU-32-2

- #010005 Packaged parts
- Includes: BU-30C (4)

BU-32-0 (2) , BU-32-2 (2)