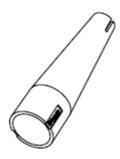

Part Number: 010005

Description: Packaged part #

Bulk part #

(1) BU-30C

(2) BU-32-0

(3) BU-32-2

- #010005 Packaged parts
- Includes: BU-30C (4)

BU-32-0 (2) , BU-32-2 (2)