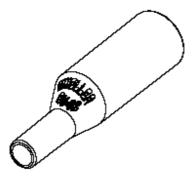

Part Number: 010012

Description: Packaged part #

Bulk part #

(1) BU-60CS

(2) BU-62-0

(3) BU-62-2

- #010012 Packaged parts
- Includes: BU-60CS (4)

BU-62-0 (2)

BU-62-2 (2)

More details about bulk parts number refer to relative datasheets