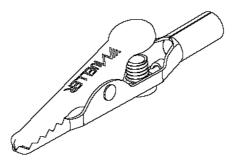

Part Number: 010012

Description: Packaged part #

Bulk part #

(1) BU-60CS

(2) BU-62-0

(3) BU-62-2

- #010012 Packaged parts
- Includes: BU-60CS (4)

BU-62-0 (2)