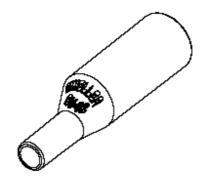

Part Number: 010012

Description: Packaged part #

Bulk part #

(1) BU-60CS

(2) BU-62-0

(3) BU-62-2

- #010012 Packaged parts
- Includes: BU-60CS (4)

BU-62-0 (2)

BU-62-2 (2)

More details about bulk parts number refer to relative datasheets