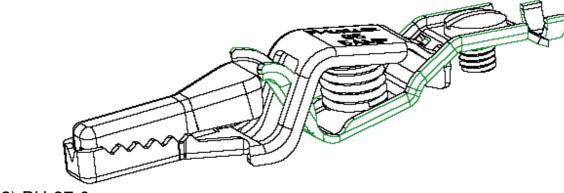

Part Number: 010015

Description: Packaged part #

Bulk part #

(1) BU-85

(2) BU-87-0

(3) BU-87-2

- #010015 Packaged parts
- Includes: BU-85 (4)

BU-87-0 (2)