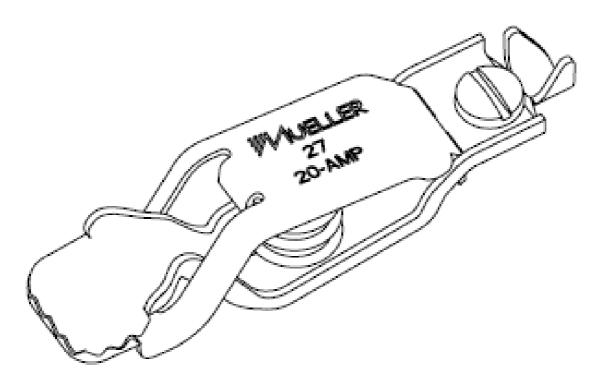

Part Number: Description: 010030 Packaged part # Bulk part #

- #010030 Packaged parts
- Includes: BU-27 (4)
- More details about bulk parts number refer to relative datasheets

ISO 9001:2000 Over 95 Years Of Innovation <u>www.muellerelectric.com</u> TEL. 800-955-2629 TEL. 216-771-5225 FAX. 216-771-3068