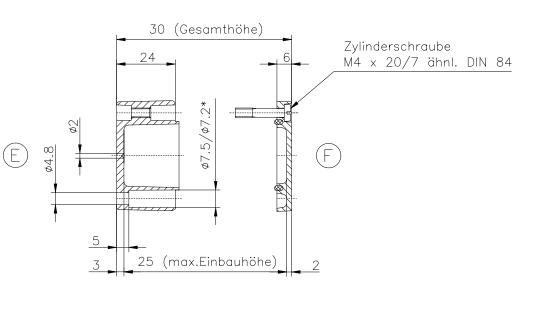

\* = Mass durch Formkonizität nach unten verringert. Freimass — Toleranz nach GTA 13/5 DIN 1688

Aluminium—Standardgehäuse Best.Nr. 01.050503