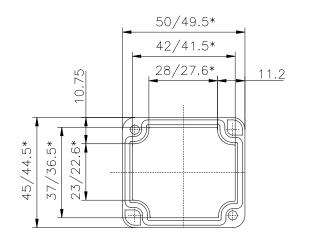

\* = Mass durch Formkonizität nach unten verringert. Freimass — Toleranz nach GTA 13/5 DIN 1688

Aluminium—Standardgehäuse Best.Nr. 01.050503