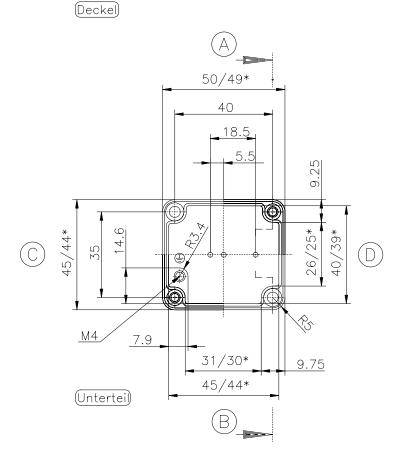

\* = Mass durch Formkonizität nach unten verringert. Freimass — Toleranz nach GTA 13/5 DIN 1688

Aluminium—Standardgehäuse Best.Nr. 01.050503