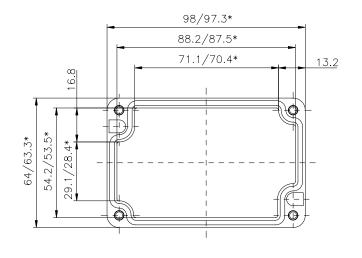

\* = Mass durch Formkonizität nach unten verringert. Freimass — Toleranz nach GTA 13/5 DIN 1688

Aluminium—Standardgehäuse Best.Nr. 01.061003