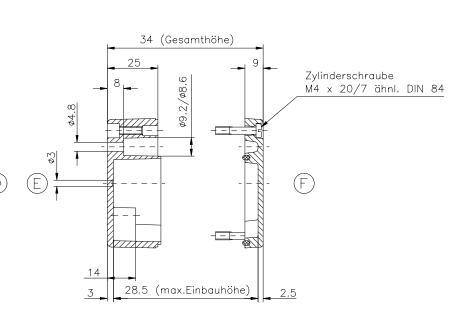

\* = Mass durch Formkonizität nach unten verringert. Freimass — Toleranz nach GTA 13/5 DIN 1688

Aluminium—Standardgehäuse Best.Nr. 01.061003