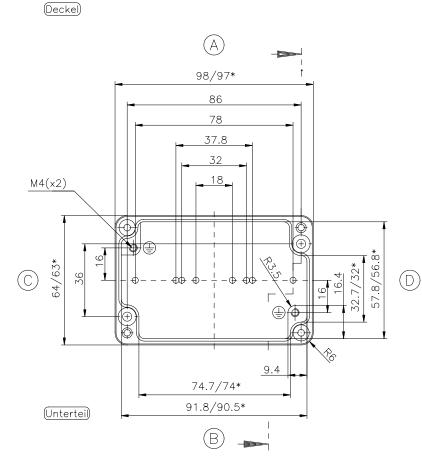

\* = Mass durch Formkonizität nach unten verringert. Freimass — Toleranz nach GTA 13/5 DIN 1688

Aluminium—Standardgehäuse Best.Nr. 01.061003