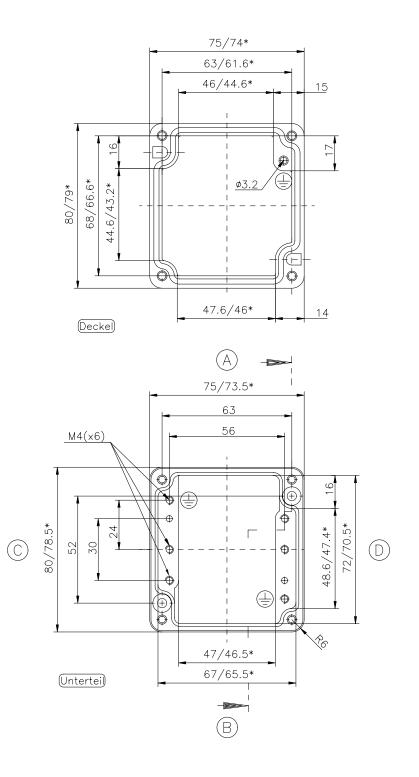

\* = Mass durch Formkonizität nach unten verringert. Freimass — Toleranz nach GTA 13/5 DIN 1688

Aluminium-Standardgehäuse Best.Nr. 01.080806