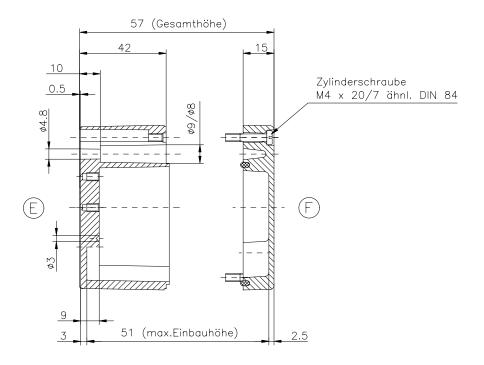

\* = Mass durch Formkonizität nach unten verringert. Freimass — Toleranz nach GTA 13/5 DIN 1688

Aluminium-Standardgehäuse Best.Nr. 01.080806