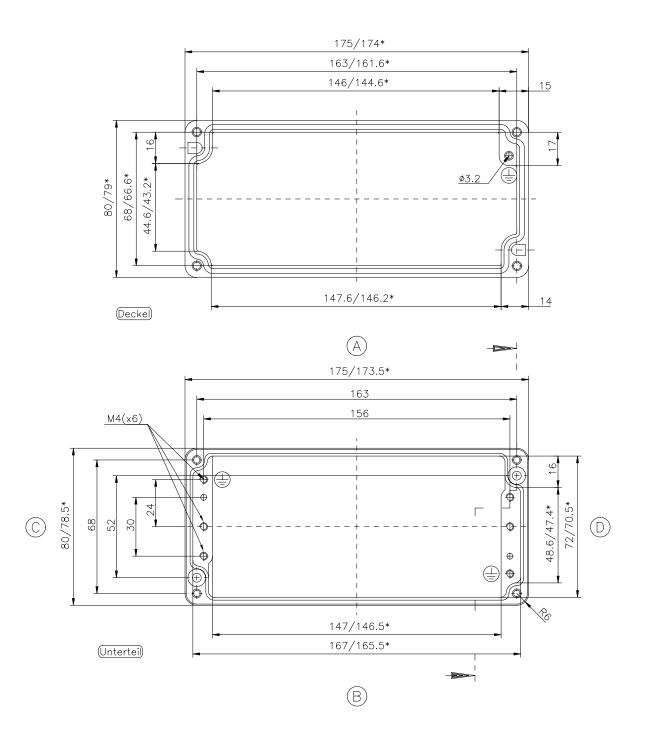

\* = Mass durch Formkonizität nach unten verringert. Freimass — Toleranz nach GTA 13/5 DIN 1688

Aluminium-Standardgehäuse Best.Nr. 01.081806