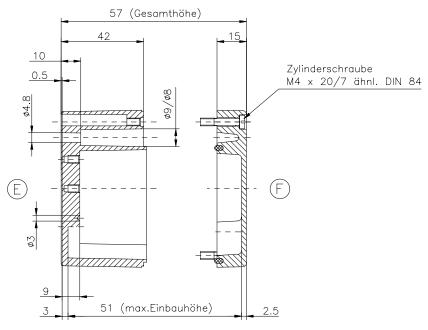

\* = Mass durch Formkonizität nach unten verringert. Freimass — Toleranz nach GTA 13/5 DIN 1688

Aluminium-Standardgehäuse Best.Nr. 01.081806