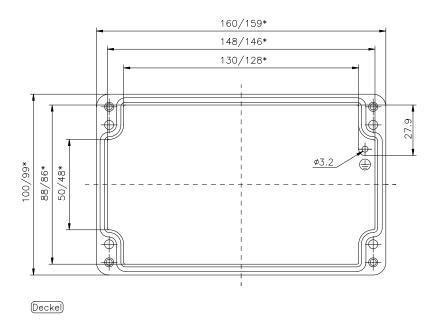

\* = Mass durch Formkonizität nach unten verringert. Freimass — Toleranz nach GTA 13/5 DIN 1688

Aluminium—Standardgehäuse Best.Nr. 01.101608