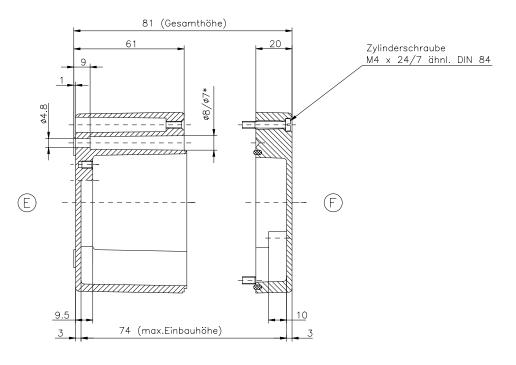

\* = Mass durch Formkonizität nach unten verringert. Freimass — Toleranz nach GTA 13/5 DIN 1688

Aluminium—Standardgehäuse Best.Nr. 01.101608