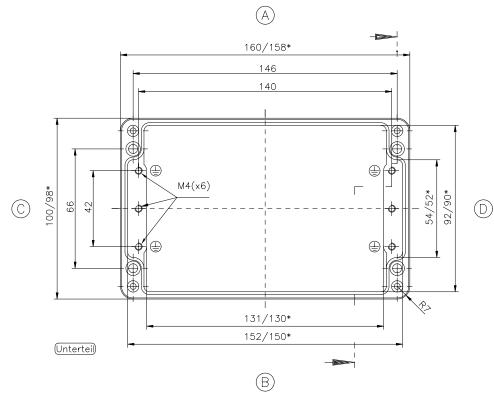

\* = Mass durch Formkonizität nach unten verringert. Freimass — Toleranz nach GTA 13/5 DIN 1688

Aluminium—Standardgehäuse Best.Nr. 01.101608