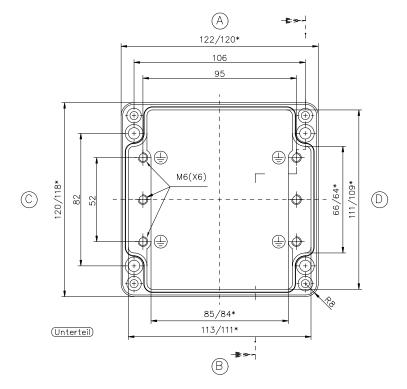

\* = Mass durch Formkonizität nach unten verringert. Freimass - Toleranz nach GTA 13/5 - DIN 1688

Aluminium-Standardgehäuse

Best.Nr. 01.121208