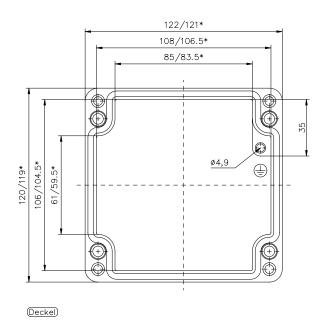

\* = Mass durch Formkonizität nach unten verringert. Freimass - Toleranz nach GTA 13/5 - DIN 1688

Aluminium-Standardgehäuse

Best.Nr. 01.121208