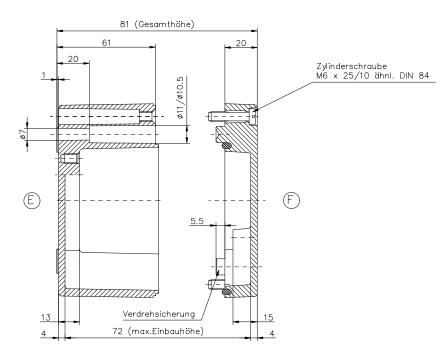

\* = Mass durch Formkonizität nach unten verringert. Freimass - Toleranz nach GTA 13/5 - DIN 1688

Aluminium-Standardgehäuse

Best.Nr. 01.121208