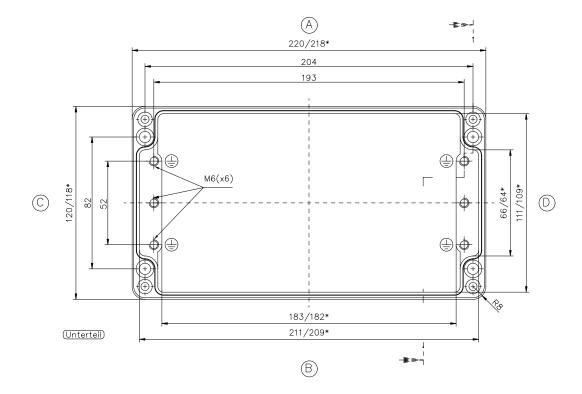

\* = Mass durch Formkonizität nach unten verringert. Freimass — Toleranz nach GTA 13/5 — DIN 1688

Aluminium-Standardgehäuse

Best.Nr. 01.122208