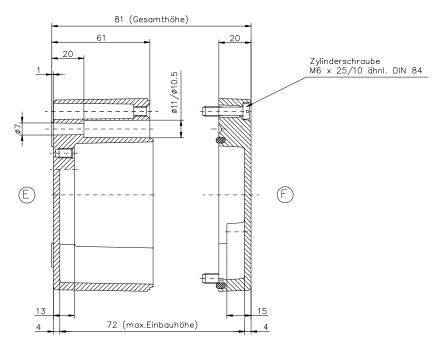

\* = Mass durch Formkonizität nach unten verringert. Freimass — Toleranz nach GTA 13/5 — DIN 1688

Aluminium-Standardgehäuse

Best.Nr. 01.122208