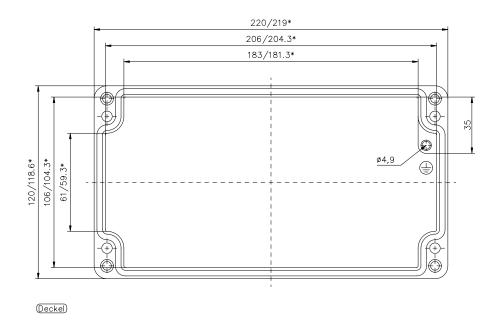

\* = Mass durch Formkonizität nach unten verringert. Freimass — Toleranz nach GTA 13/5 — DIN 1688

Aluminium-Standardgehäuse

Best.Nr. 01.122208