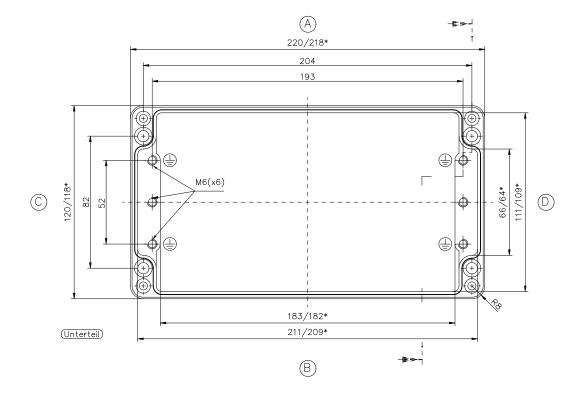

= Mass durch Formkonizität nach unten verringert. Freimass — Toleranz nach GTA 13/5 — DIN 1688

Aluminium-Standardgehäuse Best.Nr. 01.122209