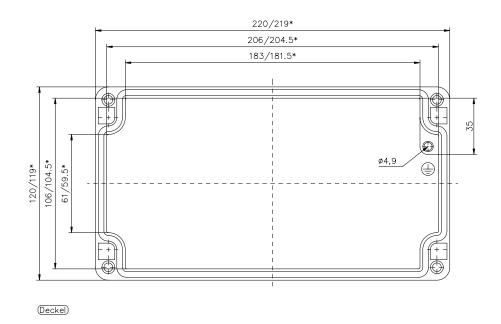

= Mass durch Formkonizität nach unten verringert. Freimass — Toleranz nach GTA 13/5 — DIN 1688

Aluminium-Standardgehäuse Best.Nr. 01.122209