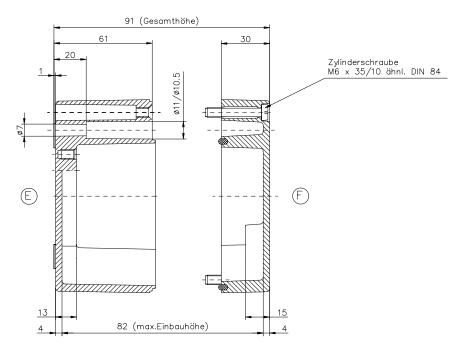

= Mass durch Formkonizität nach unten verringert. Freimass — Toleranz nach GTA 13/5 — DIN 1688

Aluminium-Standardgehäuse Best.Nr. 01.122209