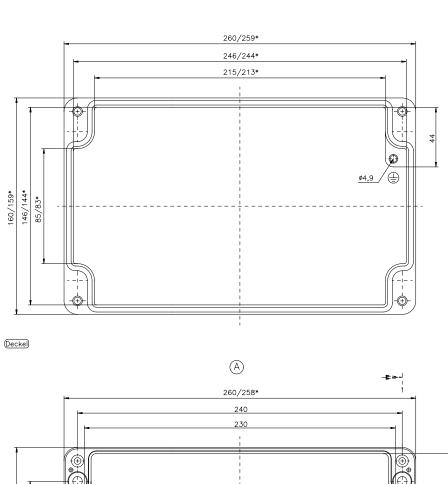

= Mass durch Formkonizität nach unten verringert. Freimass - Toleranz nach GTA 13/5 - DIN 1688

 $^{\otimes}$ 

(C)

. | |-|**\*** >-¬

Aluminium-Standardgehäuse Best.Nr. 01.162609