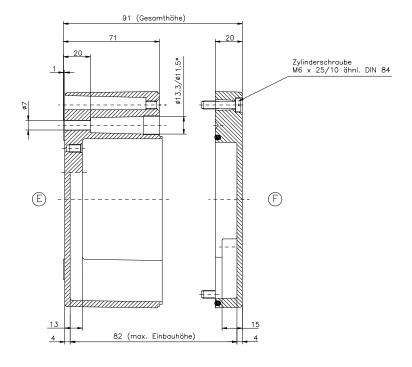

= Mass durch Formkonizität nach unten verringert. Freimass - Toleranz nach GTA 13/5 - DIN 1688

 $^{\otimes}$ 

(C)

. | |-|**\*** >-¬

Aluminium-Standardgehäuse Best.Nr. 01.162609