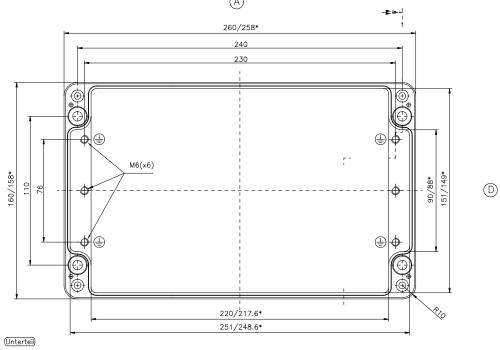

= Mass durch Formkonizität nach unten verringert. Freimass - Toleranz nach GTA 13/5 - DIN 1688

 $^{\otimes}$ 

(C)

. | |-|**\*** >-¬

Aluminium-Standardgehäuse Best.Nr. 01.162609