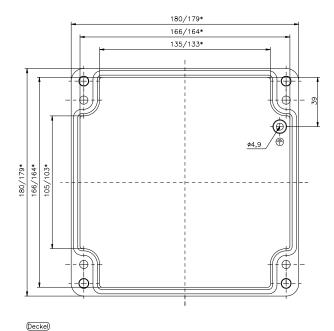

Mass durch Formkonizität nach unten verringert. Freimass – Toleranz nach GTA 13/5 – DIN 1688

Aluminium-Standardgehäuse Best.Nr. 01.181810