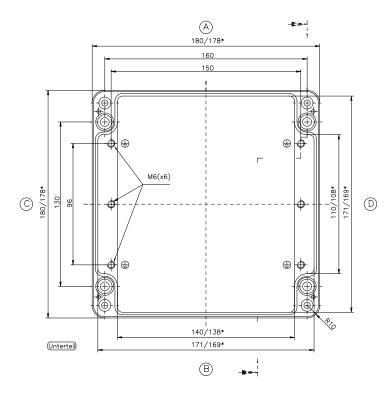

Mass durch Formkonizität nach unten verringert. Freimass – Toleranz nach GTA 13/5 – DIN 1688

Aluminium-Standardgehäuse Best.Nr. 01.181810