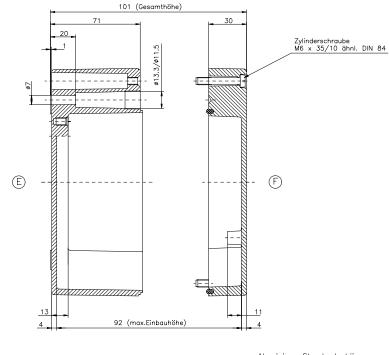

Mass durch Formkonizität nach unten verringert. Freimass – Toleranz nach GTA 13/5 – DIN 1688

Aluminium-Standardgehäuse Best.Nr. 01.181810