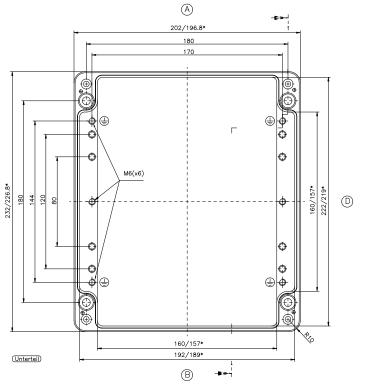

(Deckel)

= Mass durch Formkonizität nach unten verringert. Freimass – Toleranz nach GTA 13/5 – DIN 1688

Aluminium-Standardgehäuse Best.Nr. 01.232011