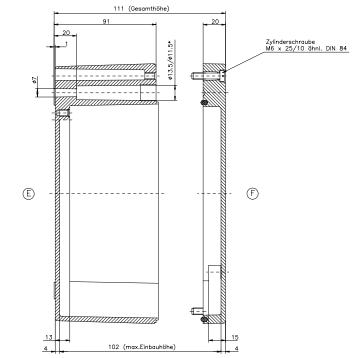

(Deckel)

= Mass durch Formkonizität nach unten verringert. Freimass – Toleranz nach GTA 13/5 – DIN 1688

Aluminium-Standardgehäuse Best.Nr. 01.232011