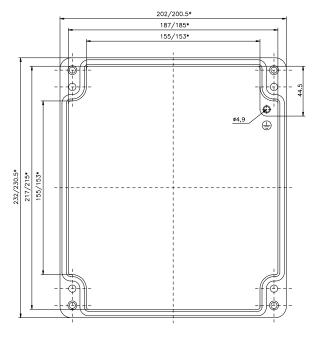

(Deckel)

= Mass durch Formkonizität nach unten verringert. Freimass – Toleranz nach GTA 13/5 – DIN 1688

Aluminium-Standardgehäuse Best.Nr. 01.232011