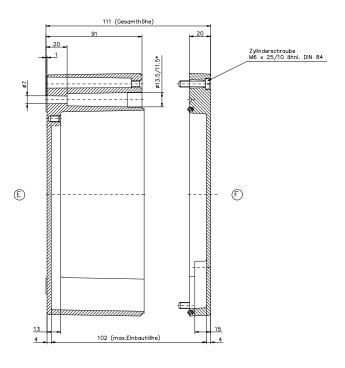

\* = Mass durch Formkonizität nach unten verringert. Freimass - Toleranz nach GTA 13/5 - DIN 1688

Aluminium-Standardgehäuse Best.Nr. 01.232811