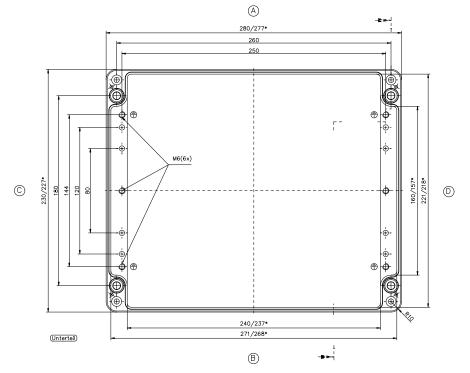

\* = Mass durch Formkonizität nach unten verringert. Freimass - Toleranz nach GTA 13/5 - DIN 1688

Aluminium-Standardgehäuse Best.Nr. 01.232811