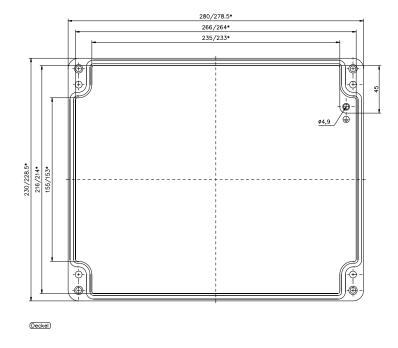

\* = Mass durch Formkonizität nach unten verringert. Freimass - Toleranz nach GTA 13/5 - DIN 1688

Aluminium-Standardgehäuse Best.Nr. 01.232811