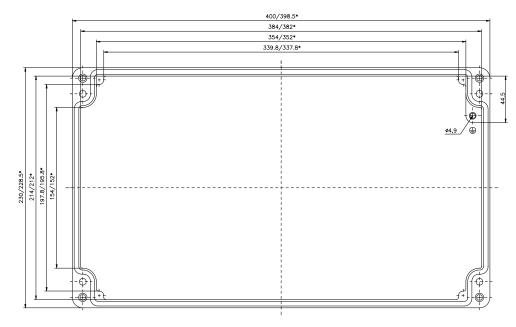

Mass durch Formkonizität nach unten verringert.
Freimass – Toleranz nach GTA 13/5 – DIN 1688

(Deckel)

Best.Nr. 01.234011