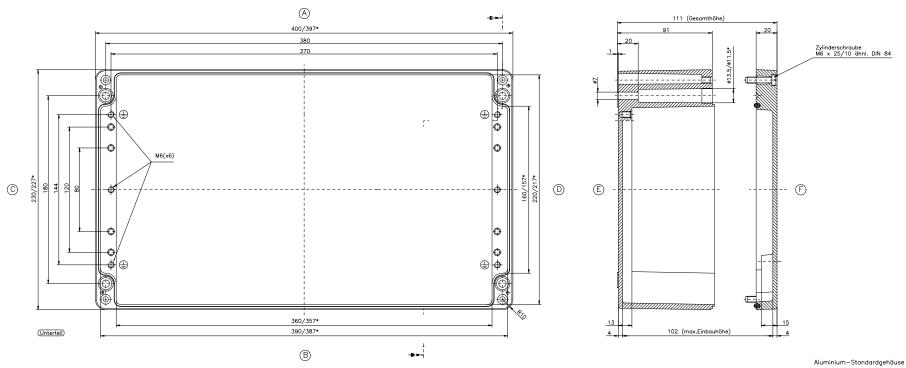

Mass durch Formkonizität nach unten verringert.
Freimass – Toleranz nach GTA 13/5 – DIN 1688

(Deckel)

Best.Nr. 01.234011