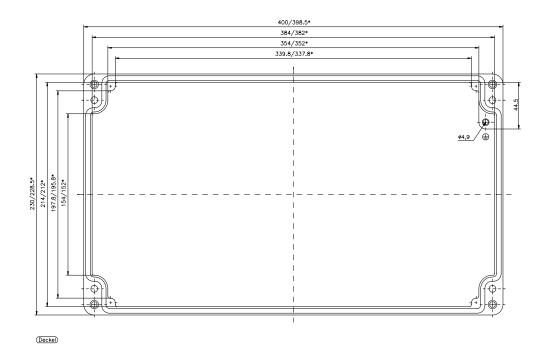

\* = Mass durch Formkonizität nach unten verringert. Freimass - Toleranz nach GTA 14/5 - DIN 1688

Aluminium-Standardgehäuse Best.Nr. 01.234023