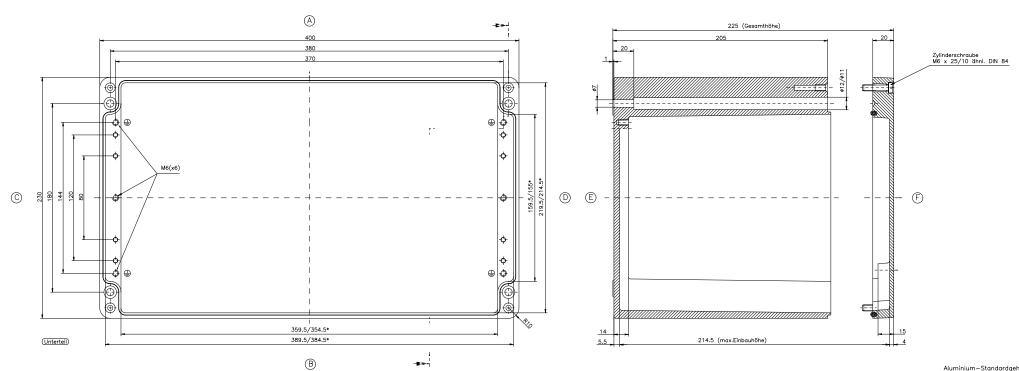

\* = Mass durch Formkonizität nach unten verringert. Freimass - Toleranz nach GTA 14/5 - DIN 1688

Aluminium-Standardgehäuse Best.Nr. 01.234023