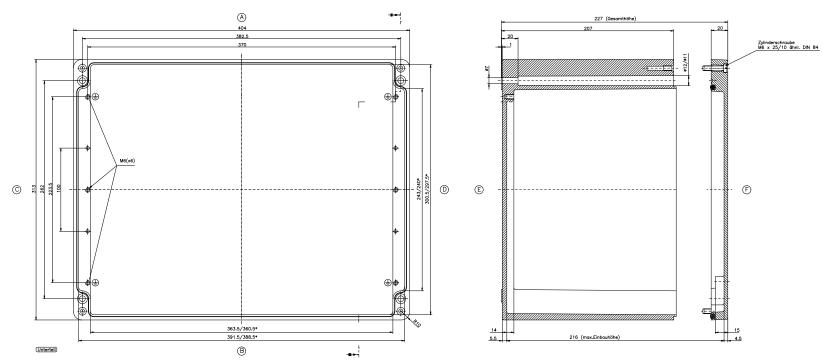

\* = Mass durch Formkonizität nach unten verringert. Freimass - Toleranz nach GTA 14/5 - DIN 1688

Deckel