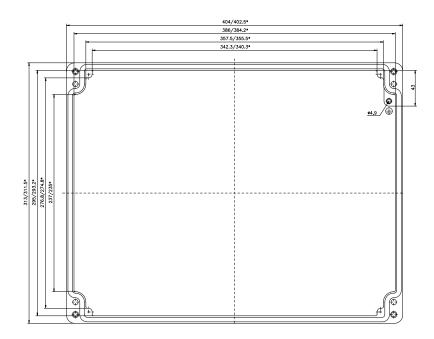

\* = Mass durch Formkonizität nach unten verringert. Freimass - Toleranz nach GTA 14/5 - DIN 1688

Deckel