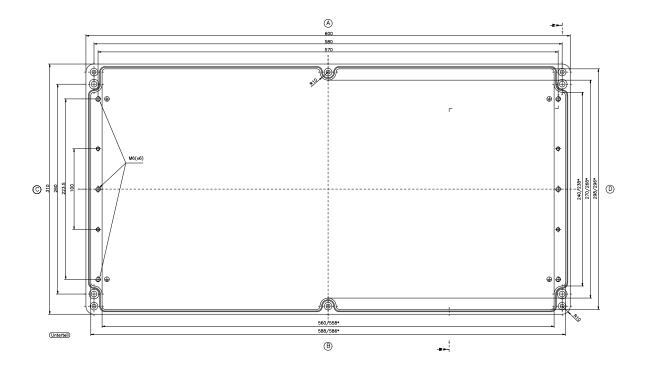

\* = Mass durch Formkonizität nach unten verringert. Freimass – Toleranz nach GTA 14/5 – DIN 1888