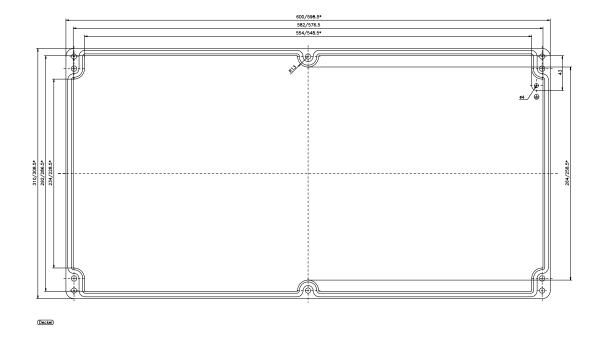

\* = Mass durch Formkonizität nach unten verringert. Freimass – Toleranz nach GTA 14/5 – DIN 1888