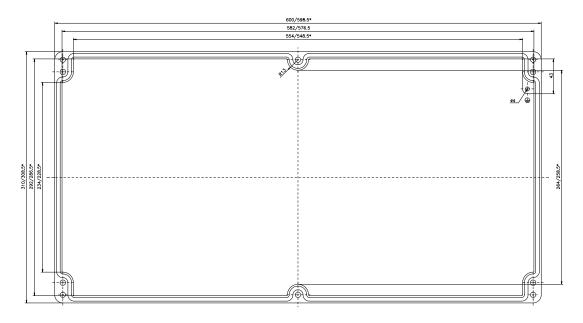

\* = Mass durch Formkonizität nach unten verringert. Freimass - Toleranz nach GTA 14/5 - DIN 1688

(Deckel)

Aluminium-Standardgehäuse Best.Nr. 01.316018