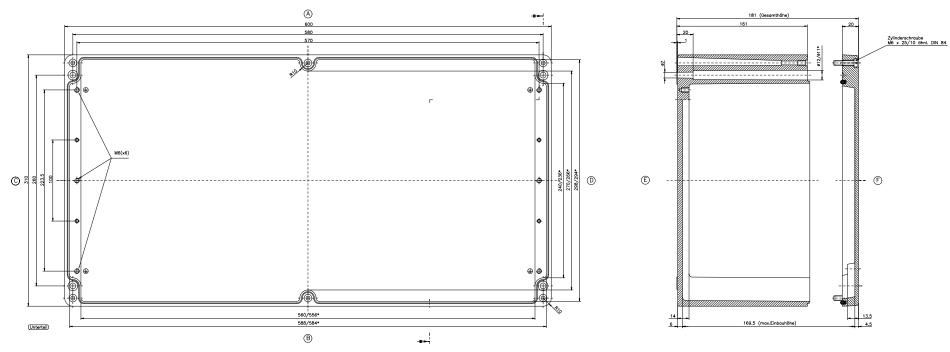

\* = Mass durch Formkonizität nach unten verringert. Freimass - Toleranz nach GTA 14/5 - DIN 1688

(Deckel)

Aluminium-Standardgehäuse Best.Nr. 01.316018