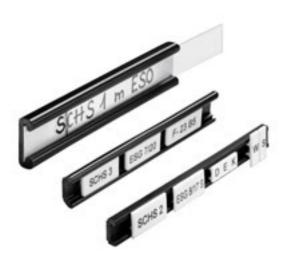

| General ordering data |                |
|-----------------------|----------------|
| Order No.             | 0138900000     |
| Part designation      | SCHS 1 SCHWARZ |

Version Device markers, Length: 1000 mm, Width: 17 mm,

Polyamide 66, black

4008190009168 EAN

Qty. 1 pc(s).

| Can be labelled with thermal transfer printers | No           |
|------------------------------------------------|--------------|
| Can be printed with plotter                    | No           |
| Can be written with dot-matrix printer         | No           |
| Can be written with laser printer              | No           |
| Height                                         | 6 mm         |
| Length                                         | 1,000 mm     |
| Material                                       | Polyamide 66 |
| Material colour                                | black        |
| Material colour according to resistance code   | 0            |
| PrintJet                                       | No           |
| LIL 04 flammability class                      | ЦB           |

UL 94 flammability class Width 17 mm

| ETIM 2.0   | EC001288    |
|------------|-------------|
| ETIM 3.0   | EC001288    |
| eClass 4.1 | 24-19-02-18 |
| eClass 5.0 | 27-14-91-29 |
| eClass 5.1 | 27-14-91-29 |