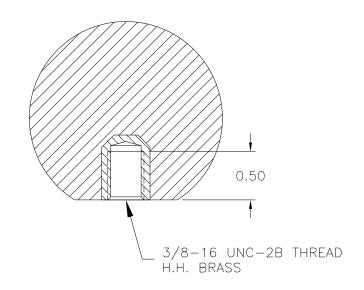

DAVIES MOLDING COMPANY carol stream, illinois 60188

P/N 0155-A

 $\widehat{\mathsf{A}}$ 

NOTE :

(1) PARTING LINE TO BE BUFFED AND POLISHED.

(A

MATERIAL: PHENOLIC COLOR: BLACK

| TOLERANCES: UNLESS OTHERWISE SPECIFIED | DO NOT SCALE<br>DRAWING          |                                                                                 |
|----------------------------------------|----------------------------------|---------------------------------------------------------------------------------|
| DECIMALS: X.XXX ± .005<br>X.XX ± .015  | MM: X.XX ± 0.15MM<br>X.X ± 0.4MM | REMOVED TOOLBOX, A "2311 PLENCO" ON MATERIAL CALL-OUT, & INSERT P/N JAM 3/20/09 |
| FRACTIONS ± 1/64                       | ANG. ± 1°                        | CHANGES                                                                         |