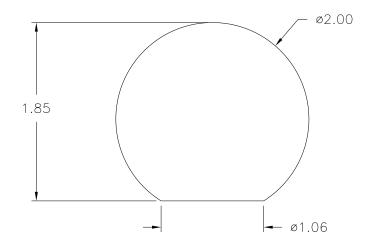

PART NAME: BALL KNOB SCALE: 1:1 DATE: 5/25/93 DR. BY HD

THIS DRAWING IS THE PROPERTY OF DAVIES MOLDING COMPANY, IS SUBMITTED SOLELY AS A DESIGN OR ENGINEERING PROJECT.

WE ACCEPT NO RESPONSIBILITY WHATSOEVER FOR THE PRACTICAL APPLICATION OF THE PIECES MADE TO THIS DESIGN.

DAVIES MOLDING COMPANY carol stream, illinois 60188

P/N 0155-A

 $\widehat{\mathsf{A}}$ 

NOTE :

(1) PARTING LINE TO BE BUFFED AND POLISHED.

(A

MATERIAL: PHENOLIC COLOR: BLACK

| TOLERANCES: UNLESS OTHERWISE SPECIFIED | DO NOT SCALE<br>DRAWING          |                                                                                 |
|----------------------------------------|----------------------------------|---------------------------------------------------------------------------------|
| DECIMALS: X.XXX ± .005<br>X.XX ± .015  | MM: X.XX ± 0.15MM<br>X.X ± 0.4MM | REMOVED TOOLBOX, A "2311 PLENCO" ON MATERIAL CALL-OUT, & INSERT P/N JAM 3/20/09 |
| FRACTIONS ± 1/64                       | ANG. ± 1°                        | CHANGES                                                                         |