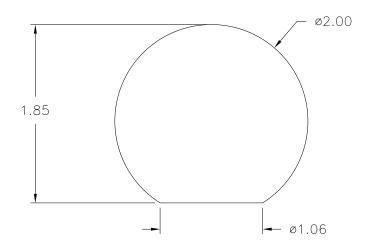

PART NAME: BALL KNOB SCALE: 1:1 DATE: 9/28/99 DR. BY TL

THIS DRAWING IS THE PROPERTY OF DAVIES MOLDING COMPANY, IS SUBMITTED SOLELY AS A DESIGN OR ENGINEERING PROJECT.

WE ACCEPT NO RESPONSIBILITY WHATSOEVER FOR THE PRACTICAL APPLICATION OF THE PIECES MADE TO THIS DESIGN.

DAVIES MOLDING COMPANY carol stream, illinois 60188

P/N 0155-C

 $\widehat{\mathsf{A}}$ 

NOTE :

(1) PARTING LINE TO BE BUFFED AND POLISHED.

(A)

MATERIAL: PHENOLIC COLOR: BLACK

| TOLERANCES:                           | DO NOT SCALE                     |                                                                               |
|---------------------------------------|----------------------------------|-------------------------------------------------------------------------------|
| UNLESS OTHERWISE SPECIFIED            | DRAWING                          |                                                                               |
| DECIMALS: X.XXX ± .005<br>X.XX ± .015 | MM: X.XX ± 0.15MM<br>X.X ± 0.4MM | REMOVED TOOLBOX,  "2311 PLENCO" ON MATERIAL CALL-OUT, & INSERT P/N  A 3/20/09 |
| FRACTIONS ± 1/64                      | ANG. ± 1°                        | CHANGES                                                                       |