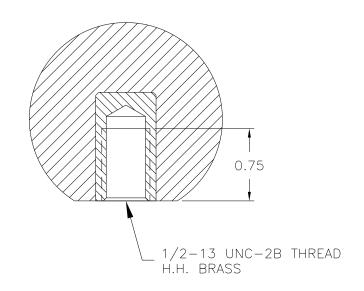

DAVIES MOLDING COMPANY carol stream, illinois 60188

P/N 0155-C

 $\widehat{\mathsf{A}}$ 

NOTE :

(1) PARTING LINE TO BE BUFFED AND POLISHED.

(A)

MATERIAL: PHENOLIC COLOR: BLACK

| TOLERANCES:                           | DO NOT SCALE                     |                                                                               |
|---------------------------------------|----------------------------------|-------------------------------------------------------------------------------|
| UNLESS OTHERWISE SPECIFIED            | DRAWING                          |                                                                               |
| DECIMALS: X.XXX ± .005<br>X.XX ± .015 | MM: X.XX ± 0.15MM<br>X.X ± 0.4MM | REMOVED TOOLBOX,  "2311 PLENCO" ON MATERIAL CALL-OUT, & INSERT P/N  A 3/20/09 |
| FRACTIONS ± 1/64                      | ANG. ± 1°                        | CHANGES                                                                       |