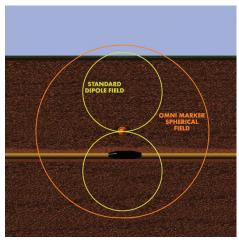

## Description

• Electronically marks and relocates buried facilities

- Unique design produces a uniform, spherical RF field in every direction
- Easily located up to 5 FT away with any modern marker locator
- Wider field with a signal peak directly above the markerprovides precise location
- Requires no particular orientation when buried
- Greater range than standard 4 IN ball markers
- High-reliability design lasts as long as your buried plant
- Color coded by utility application
- Patented