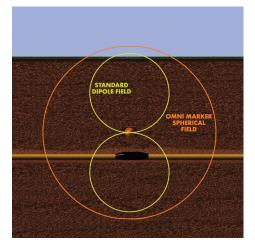

#### Description

- Electronically marks and relocates buried facilities ٠
- Unique design produces a uniform, spherical RF field in every direction ٠
- Easily located up to 5 FT away with any modern marker locator •
- Wider field with a signal peak directly above the markerprovides precise location •
- Requires no particular orientation when buried ٠
- Greater range than standard 4 IN ball markers •
- High-reliability design lasts as long as your buried plant •
- Color coded by utility application •
- Patented