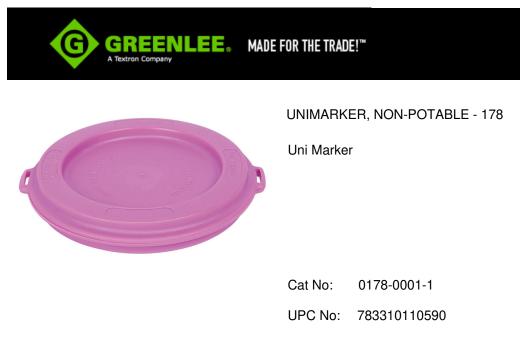

## Description

- Electronically marks buriedfacilities for later relocation
- Rugged polyethylene case ensures years of useful life
- Small size and flat designattach easily to non-metallicutility box lids, hand holes and other buried enclosures
- Location is simple with any modern marker locator
- Range is 25% more than other similar-style markers
- Signal peak ensures location within inches of the marker
- Color coded by utility application

## Specifications

- Application : For Non-Potable/Gen I
- Color : Purple
- Frequency : 66.35 KHZ
- Material : Rugged Polyethylene Case
- Sub Brand : Uni Marker