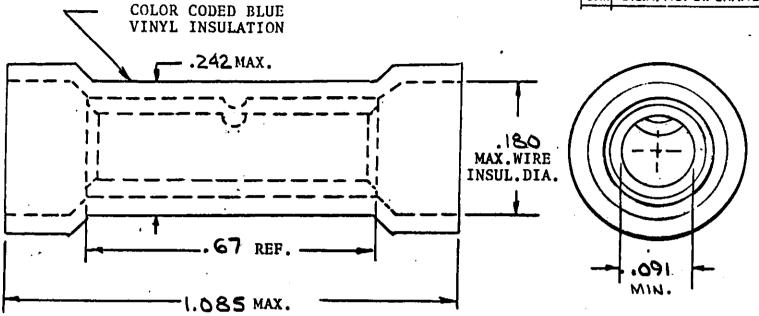

FILE NO. CUSTOMER DWG.

REVISIONS

LTR. D.C.N. NO. OR CHANGE BY DATE

MATERIAL: COPPER

PLATING: ELECTRO TIN .0003

| DIMENSIONAL TOLERANCES UNLESS OTHERWISE SPECIFIED |      |      | REFERENCE | SCALE: NONE | DATE 2-10-87                                     | TITLE:<br>INSULKRIMP | E C molex         |
|---------------------------------------------------|------|------|-----------|-------------|--------------------------------------------------|----------------------|-------------------|
| FRAC.                                             | DEC. | ANG. |           | CHKD. BY:   | <del>                                     </del> | "· ·                 | INCORPORATED      |
| ±                                                 | ±    | ±    |           | APPRO. BY:  |                                                  | BUTT CONNECTOR       |                   |
|                                                   |      |      |           |             |                                                  | WIRE SIZE 16-14 AWG. | DWG. A BS-V-331-X |