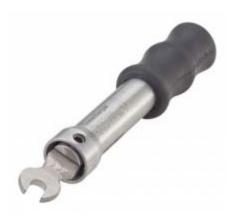

## 01W021-000 torque wrench

Order No. 325692

Rosenberger No. 01W021-000

Product Group Tools &

Accessories

Product Name torque wrench

Series RPC-1.00

Business Area Test &

Measurement

Packaging standard