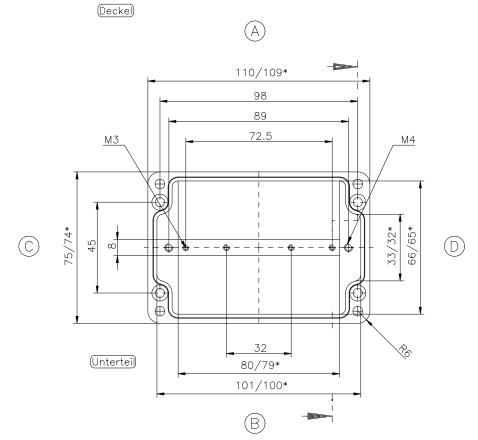

\* = Mass durch Formkonizität nach unten verringert. Freimass — Toleranz nach DIN 16901—140

Polyester—Standardgehäuse Best.Nr. 02.081106