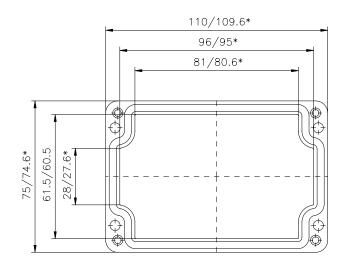

\* = Mass durch Formkonizität nach unten verringert. Freimass — Toleranz nach DIN 16901—140

Polyester—Standardgehäuse Best.Nr. 02.081106