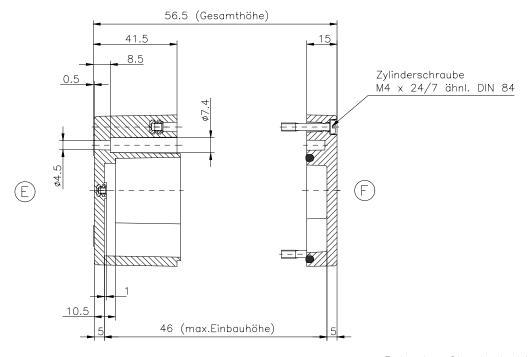

\* = Mass durch Formkonizität nach unten verringert. Freimass — Toleranz nach DIN 16901—140

Polyester—Standardgehäuse Best.Nr. 02.081106