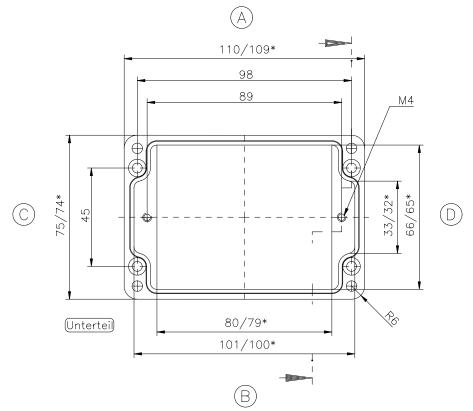

\* = Mass durch Formkonizität nach unten verringert. Freimass — Toleranz nach DIN 16901—140

Polyester—Standardgehäuse Best.Nr. 02.081108