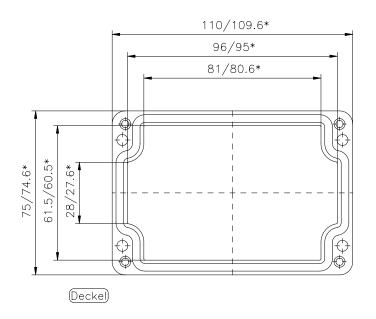

\* = Mass durch Formkonizität nach unten verringert. Freimass — Toleranz nach DIN 16901—140

Polyester—Standardgehäuse Best.Nr. 02.081108