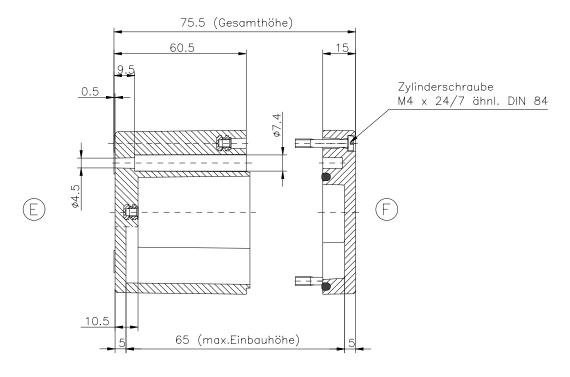

\* = Mass durch Formkonizität nach unten verringert. Freimass — Toleranz nach DIN 16901—140

Polyester—Standardgehäuse Best.Nr. 02.081108