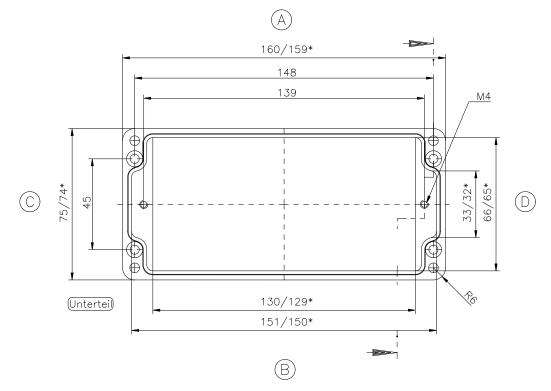

\* = Mass durch Formkonizität nach unten verringert. Freimass - Toleranz nach DIN 16901-140

Polyester-Standardgehäuse Best.Nr. 02.081608