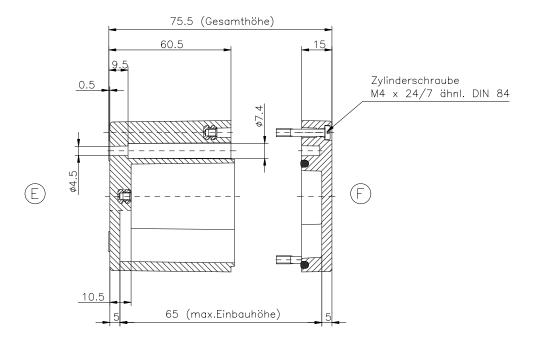

\* = Mass durch Formkonizität nach unten verringert. Freimass - Toleranz nach DIN 16901-140

Polyester-Standardgehäuse Best.Nr. 02.081608