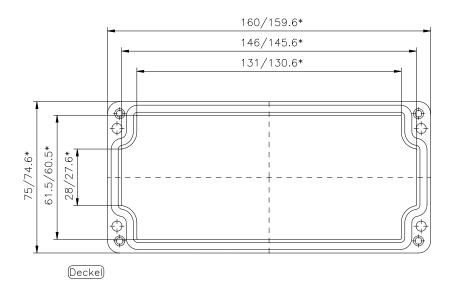

\* = Mass durch Formkonizität nach unten verringert. Freimass - Toleranz nach DIN 16901-140

Polyester-Standardgehäuse Best.Nr. 02.081608